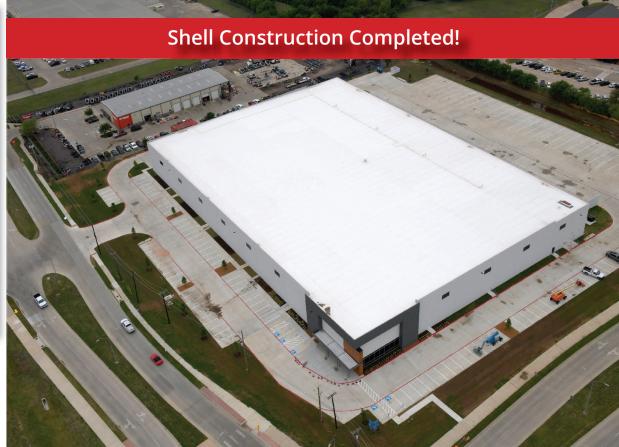

5651 Mark IV Parkway | Tarrant County | Fort Worth, Texas 76131 A Huntington Industrial Partners Development

#### **PROPERTY INFORMATION:**

- ± 122,779 SF Warehouse
- Located on 7.8 Acres
- Typical Bay Size: 60' x 52'
- Shell Construction Completed April '22
- Rear-Load, Single-Tenant Design
- Clear Height: 32'
- Roof: R-12 Poly-Iso Insulation with 60 Mil TPO Membrane
- Building Slab on Grade: 6" Thick, 4000 PSI Concrete
- Zoned "K" Heavy Industrial
- Twenty-five (25) 9'x10' Dock-high Doors
- One (1) 13'x14' Drive-in Ramped Door
- ESFR Fire Sprinkler System w/Type 17 Heads
- Shell Electrical: 1600Amp, 480Y/277V, 3 Phase Main Service Panel
- Heavy Landscaping
- 180' Truck Court with Trailer Parking
- 31 Trailer Parking Spaces
- 124 Auto Parking Spaces