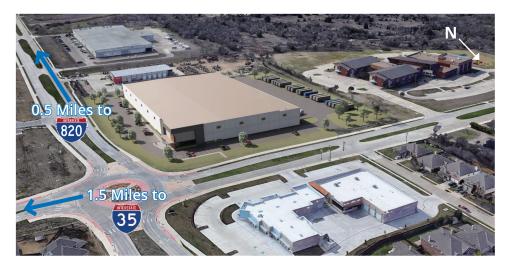

### LOCATION:

- Just 1.5 miles west of I-35 W, and half a mile north of Hwy 820, at the corner of Mark IV Pkwy and Cantrell Sansom Road.
- Easy DFW metroplex access through arterial highway systems.
- 4.5 miles to Meacham Airport and 23 miles to DFW Airport.
- The Mark IV Parkway and Hwy 820 On-Off Ramp Completion Date Scheduled for Q4 '22