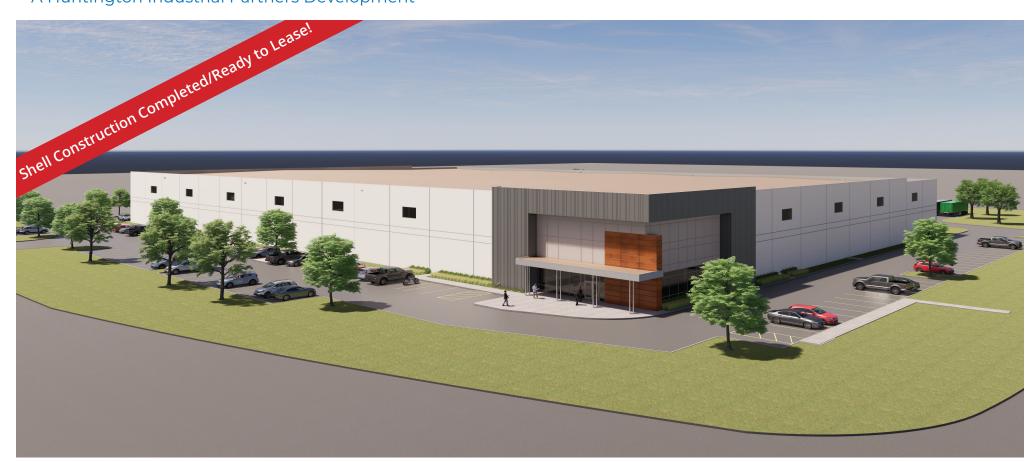

5651 Mark IV Parkway | Tarrant County | Fort Worth, Texas 76131 A Huntington Industrial Partners Development

#### **PROPERTY INFORMATION:**

- ± 122,779 SF Warehouse
- Located on 7.8 Acres
- Typical Bay Size: 60' x 52'
- Shell Construction Completed April '22
- Rear-Load, Single-Tenant Design
- Clear Height: 32'
- Roof: R-12 Poly-Iso Insulation with 60 Mil TPO Membrane
- Building Slab on Grade: 6" Thick, 4000 PSI Concrete
- Zoned "K" Heavy Industrial
- Twenty-five (25) 9'x10' Dock-high Doors
- One (1) 13'x14' Drive-in Ramped Door
- ESFR Fire Sprinkler System w/Type 17 Heads
- Shell Electrical: 1600Amp, 480Y/277V, 3 Phase Main Service Panel
- Heavy Landscaping
- 180' Truck Court with Trailer Parking
- 31 Trailer Parking Spaces
- 124 Auto Parking Spaces