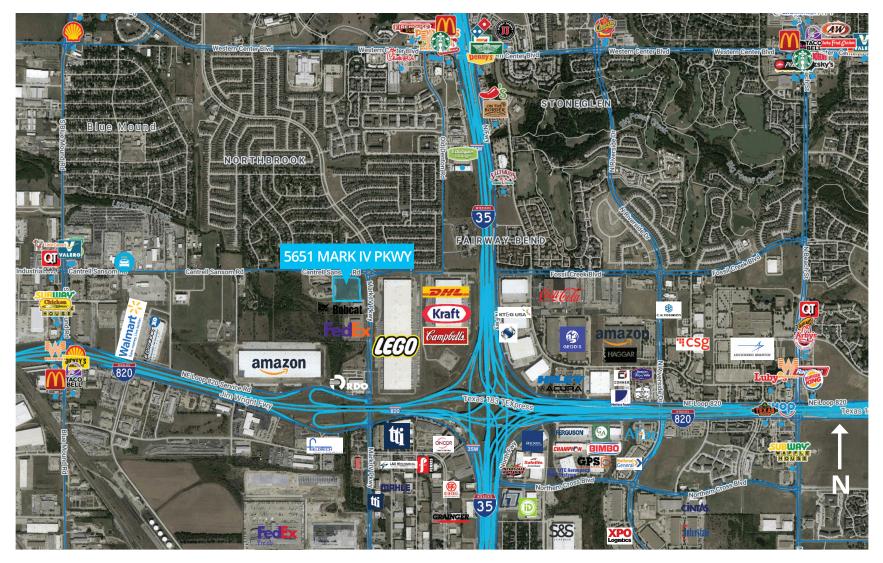

### LOCATION:

- Just 1.5 miles west of I-35 W, and half a mile north of Hwy 820, at the corner of Mark IV Pkwy and Cantrell Sansom Road.
- Easy DFW metroplex access through arterial highway systems.
- 4.5 miles to Meacham Airport and 23 miles to DFW Airport.
- The Mark IV Parkway and Hwy 820 On-Off Ramp Completion Date Scheduled for Q4 '22

| TRAFFIC COUNTS                  | 2020        |
|---------------------------------|-------------|
| I-820 & Mark IV Pkwy W          | 130,899 VPD |
| I-35 W & I-820 S                | 149,189 VPD |
| Mark IV Pkwy & Jim Wright Fwy S | 11,063 VPD  |