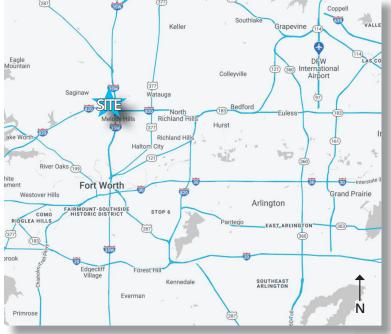

### LOCATION:

- Just 1.5 miles west of I-35 W, and half a mile north of Hwy 820, at the corner of Mark IV Pkwy and Cantrell Sansom Road.
- Easy DFW metroplex access through arterial highway systems.
- 4.5 miles to Meacham Airport and 23 miles to DFW Airport.
- The Mark IV Parkway and Hwy 820 On-Off Ramp Completion Date Scheduled for Q4 '22