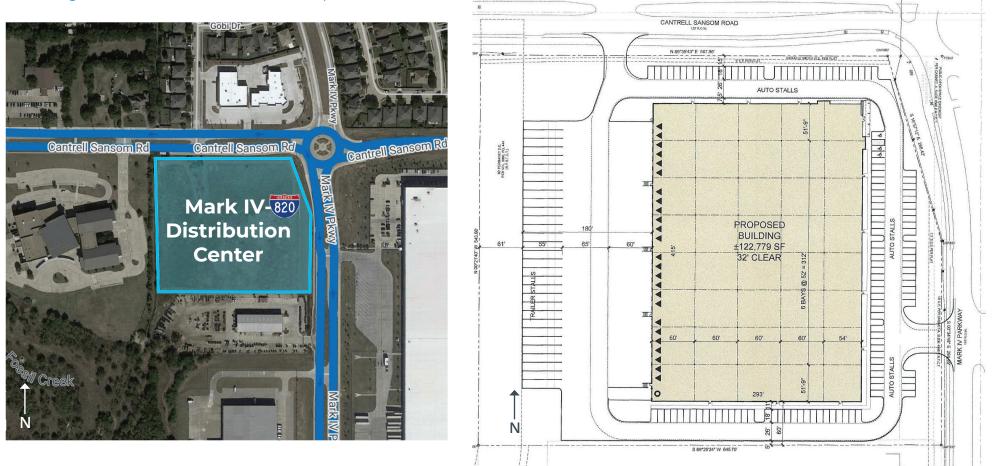

#### **PROPERTY INFORMATION:**

- ± 122,779 SF Warehouse
- Located on 7.8 Acres
- Typical Bay Size: 60' x 52'
- Shell Construction Completed April '22
- Rear-Load, Single-Tenant Design
- Clear Height: 32'
- Roof: R-12 Poly-Iso Insulation with 60 Mil TPO Membrane
- Building Slab on Grade: 6" Thick, 4000 PSI Concrete
- Zoned "K" Heavy Industrial
- Twenty-five (25) 9'x10' Dock-high Doors
- One (1) 13'x14' Drive-in Ramped Door
- ESFR Fire Sprinkler System w/Type 17 Heads
- Shell Electrical: 1600Amp, 480Y/277V, 3 Phase Main Service Panel
- Heavy Landscaping
- 180' Truck Court with Trailer Parking
- 31 Trailer Parking Spaces
- 124 Auto Parking Spaces

### LOCATION:

- Just 1.5 miles west of I-35 W, and half a mile north of Hwy 820, at the corner of Mark IV Pkwy and Cantrell Sansom Road.
- Easy DFW metroplex access through arterial highway systems.
- 4.5 miles to Meacham Airport and 23 miles to DFW Airport.
- The Mark IV Parkway and Hwy 820 On-Off Ramp Completion Date Scheduled for Q4 '22